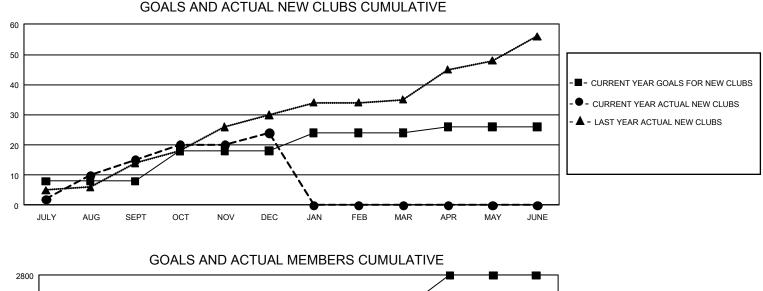

## GMT MONTHLY MEMBERSHIP PROGRESS REPORT Results as of: 12/31/2019

GMT Constitutional Area 5 - E, Group N

REPORT DOES NOT INCLUDE CLUBS IN UNDISTRICTED AREAS.

| Clubs                 |               |           |               | Members               |                        |                         |                                                    |  |
|-----------------------|---------------|-----------|---------------|-----------------------|------------------------|-------------------------|----------------------------------------------------|--|
| RESULTS FOR 2019-2020 |               |           |               | RESULTS FOR 2019-2020 |                        |                         |                                                    |  |
| QUARTER               | NEW CLUB GOAL | NEW CLUBS | DROPPED CLUBS | QUARTER MEME          | BER GROWTH NET<br>GOAL | MEMBER GROWTH<br>ACTUAL | DROPPED<br>MEMBERS ACTUAL<br>(including transfers) |  |
| JULY/AUG/SEPT         | 24            | 15        | 7             | JULY/AUG/SEPT         | 2,025                  | 2,146                   | 796                                                |  |
| OCT/NOV/DEC           | 30            | 9         | 8             | OCT/NOV/DEC           | 2,745                  | 816                     | 1,142                                              |  |
| JAN/FEB/MAR           | 18            | 0         | 0             | JAN/FEB/MAR           | 2,205                  | 0                       | 0                                                  |  |
| APR/MAY/JUNE          | 6             | 0         | 0             | APR/MAY/JUNE          | 1,410                  | 0                       | 0                                                  |  |