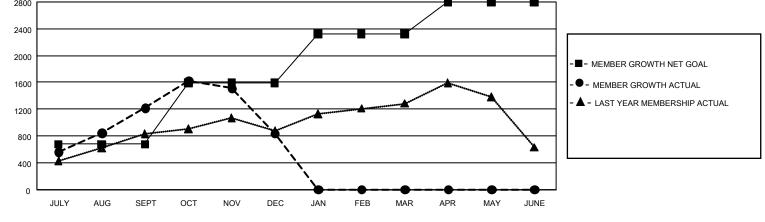

## GMT MONTHLY MEMBERSHIP PROGRESS REPORT Results as of: 12/31/2019

GMT Constitutional Area 5 - E, Group N

REPORT DOES NOT INCLUDE CLUBS IN UNDISTRICTED AREAS.

| Clubs                 |               |           |               | Members               |                        |                         |                                                    |  |
|-----------------------|---------------|-----------|---------------|-----------------------|------------------------|-------------------------|----------------------------------------------------|--|
| RESULTS FOR 2019-2020 |               |           |               | RESULTS FOR 2019-2020 |                        |                         |                                                    |  |
| QUARTER               | NEW CLUB GOAL | NEW CLUBS | DROPPED CLUBS | QUARTER MEME          | BER GROWTH NET<br>GOAL | MEMBER GROWTH<br>ACTUAL | DROPPED<br>MEMBERS ACTUAL<br>(including transfers) |  |
| JULY/AUG/SEPT         | 24            | 15        | 7             | JULY/AUG/SEPT         | 2,025                  | 2,146                   | 796                                                |  |
| OCT/NOV/DEC           | 30            | 9         | 8             | OCT/NOV/DEC           | 2,745                  | 816                     | 1,142                                              |  |
| JAN/FEB/MAR           | 18            | 0         | 0             | JAN/FEB/MAR           | 2,205                  | 0                       | 0                                                  |  |
| APR/MAY/JUNE          | 6             | 0         | 0             | APR/MAY/JUNE          | 1,410                  | 0                       | 0                                                  |  |